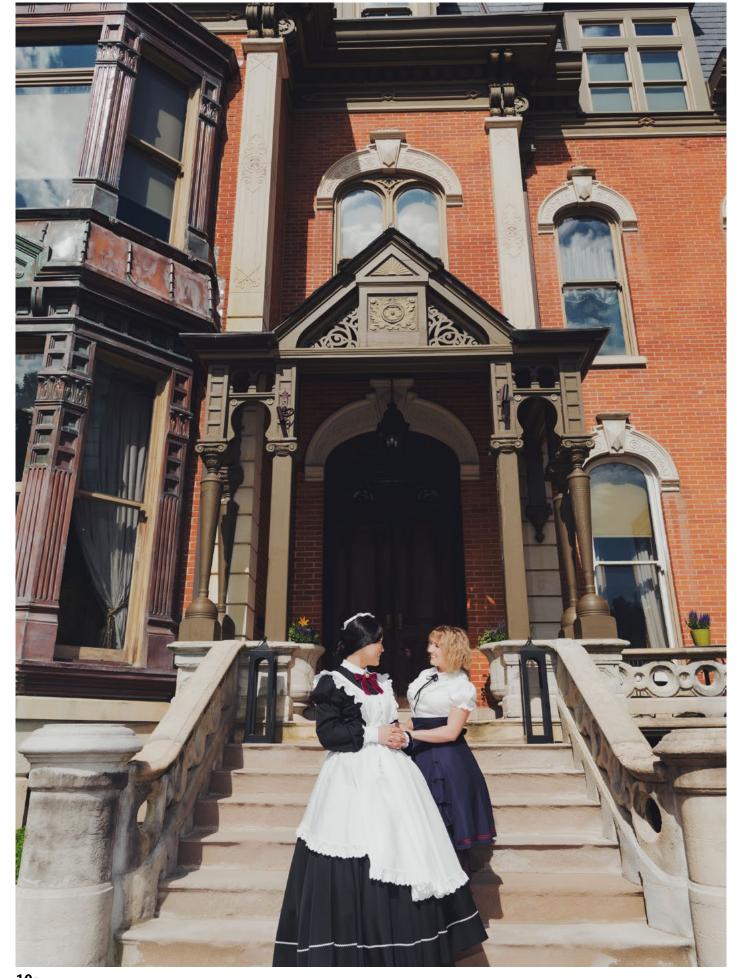

# Chicago Landmark

# Wheeler-Kohn House Otis L. Wheelock, architect

1870

A rare survivor of the stately mansions built on the Near South Side prior to the Great Chicago Fire of 1871; this also ranks as one of the city's best examples of Second Empire architecture.

Built by banker Calvin Wheeler, it was remodeled in the mid-1880s by clothier Joseph Kohn, who added the window bay and elaborate front-porch in order to compete with the newer mansions on nearby Prairie Avenue.

Designated on February 5, 1998 Richard M. Daley, Mayor Commission on Chicago Landmarks

39 **38** | VOLUME 3 100% ORIGINAL MAID DRESS & LOLITA FASHION 078.778.4169 WWW.MILKY-ANGE.COM