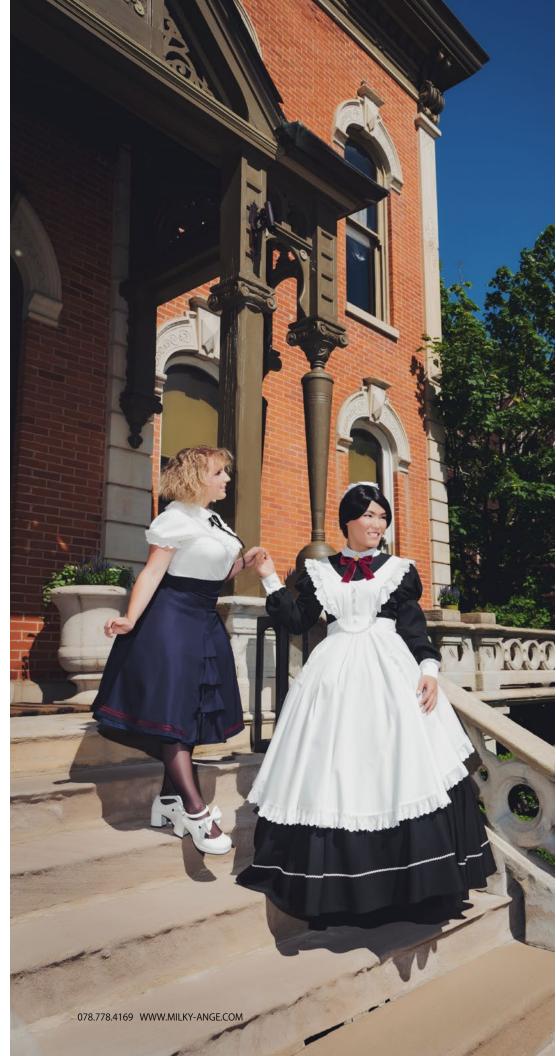

# Chicago Landmark

# Wheeler-Kohn House Otis L. Wheelock, architect

1870

A rare survivor of the stately mansions built on the Near South Side prior to the Great Chicago Fire of 1871; this also ranks as one of the city's best examples of Second Empire architecture.

Built by banker Calvin Wheeler, it was remodeled in the mid-1880s by clothier Joseph Kohn, who added the window bay and elaborate front-porch in order to compete with the newer mansions on nearby Prairie Avenue.

Designated on February 5, 1998 Richard M. Daley, Mayor Commission on Chicago Landmarks

39 **38** | VOLUME 3 100% ORIGINAL MAID DRESS & LOLITA FASHION 078.778.4169 WWW.MILKY-ANGE.COM