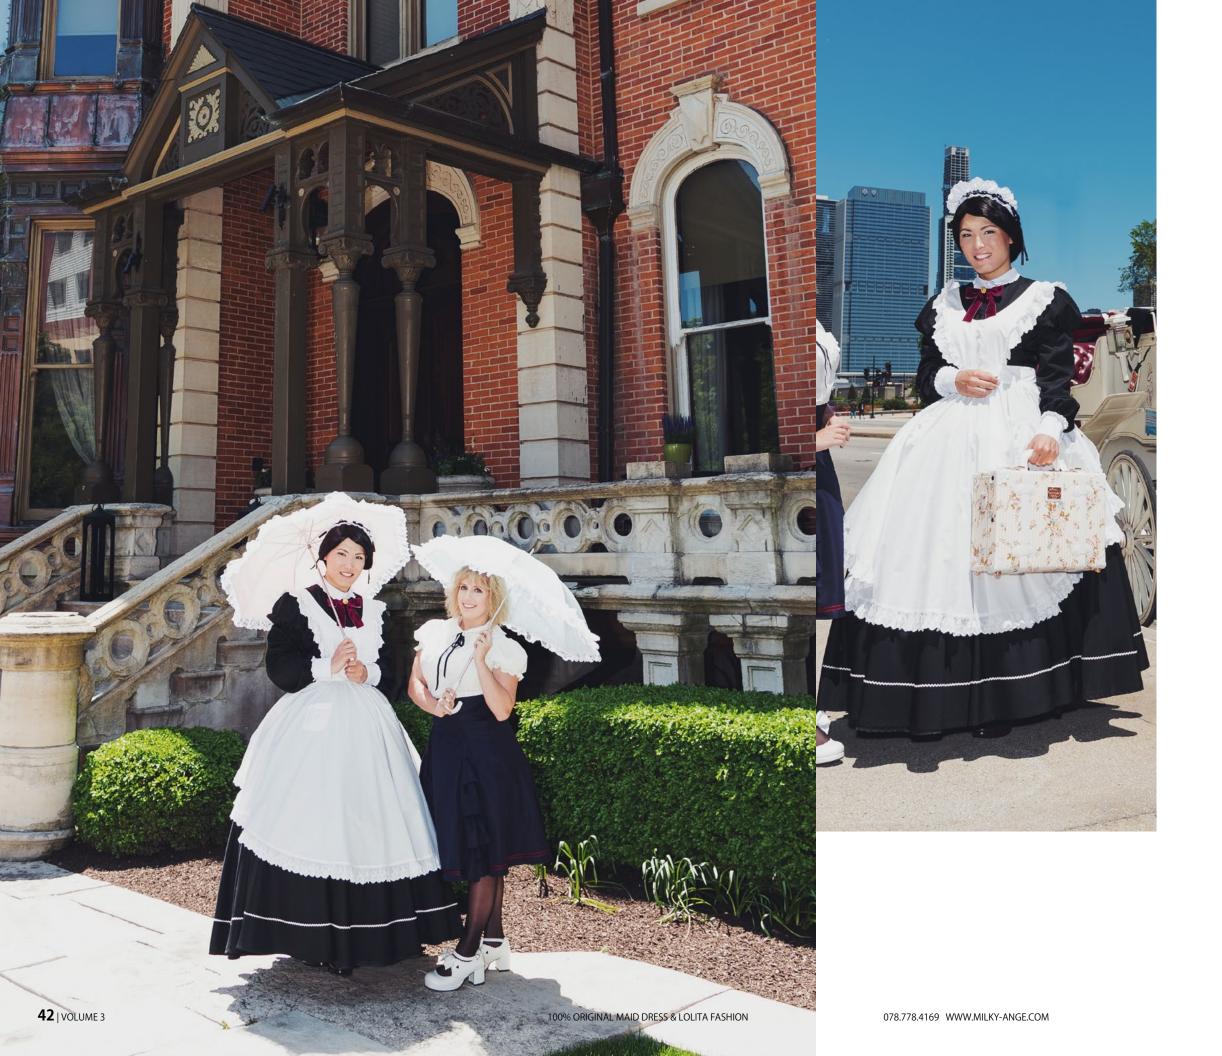

# Lady's Maid

— Yuki Ayase Hair & Makeup by AMY BANAS

Classic Style Maid Dress Taylor AC-0406 (S) ¥35,200 AC-0407 (ML) ¥37,400 AC-0408 (XL) ¥39,600 AC-0409 (XXL) ¥41,800

Maid Cap 01 AC-0279 ¥3,300

Ribbon 04, Burgundy AC-0410 ¥3,850

Drawer Tina AL-0223 ¥11,000

Lace Trimmed Pannier with 3 Hoops AC-0156 ¥14,300

Legwear 05 AC-0353 ¥4,400

100% ORIGINAL MAID DRESS & LOLITA FASHION 078.778.4169 WWW.MILKY-ANGE.COM

29

"Your hand, please, milady.
'Tis a perfect day for a tea
outside."

# **BLACK**

Classic style two-piece maid dress with an impressionable apron with rounded neckline decorated with cotton and tulle laces for a doll-like look. The apron is further decorated with pin tuck details and and rounded pockets. Classical silhouette with loosely fitted sleeves. Twopiece dress with front button tops for easier wearing. Comes with black velvet ribbon with gold details for a chic look (photos taken with red velvet ribbon sold separately.) Wear with drawers and maid caps for an iconic classical maid look.

# Set Includes

Blouse, skirt, apron, and removable black bow tie (burgundy bow tie sold separately).

- Details
  Two-piece (blouse & skirt).
  Button-front blouse.
  Laced sides for adjusting the blouse fit.
  Elastic waist skirt with replaceable elastic.
- Fully lined.
- Model is 172 cm and wears a size XL.