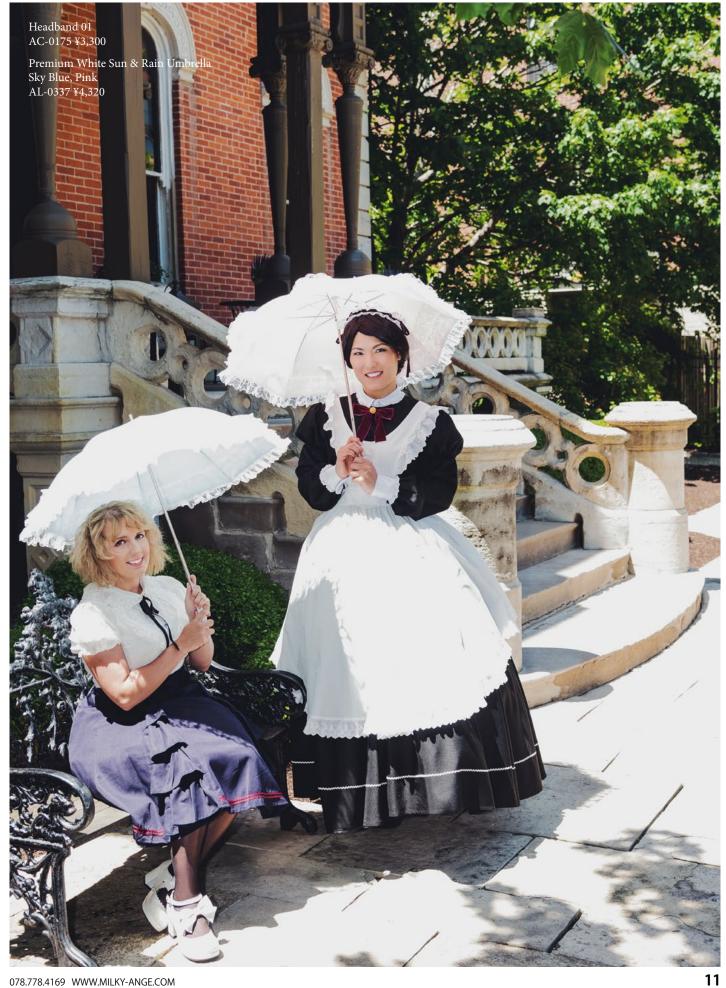

# Lady's Maid

— Yuki Ayase Hair & Makeup by AMY BANAS

Classic Style Maid Dress Taylor AC-0406 (S) ¥35,200 AC-0407 (ML) ¥37,400 AC-0408 (XL) ¥39,600 AC-0409 (XXL) ¥41,800

Maid Cap 01 AC-0279 ¥3,300

Ribbon 04, Burgundy AC-0410 ¥3,850

Drawer Tina AL-0223 ¥11,000

Lace Trimmed Pannier with 3 Hoops AC-0156 ¥14,300

Legwear 05 AC-0353 ¥4,400

100% ORIGINAL MAID DRESS & LOLITA FASHION 078.778.4169 WWW.MILKY-ANGE.COM

29

"Your hand, please, milady.
'Tis a perfect day for a tea
outside."