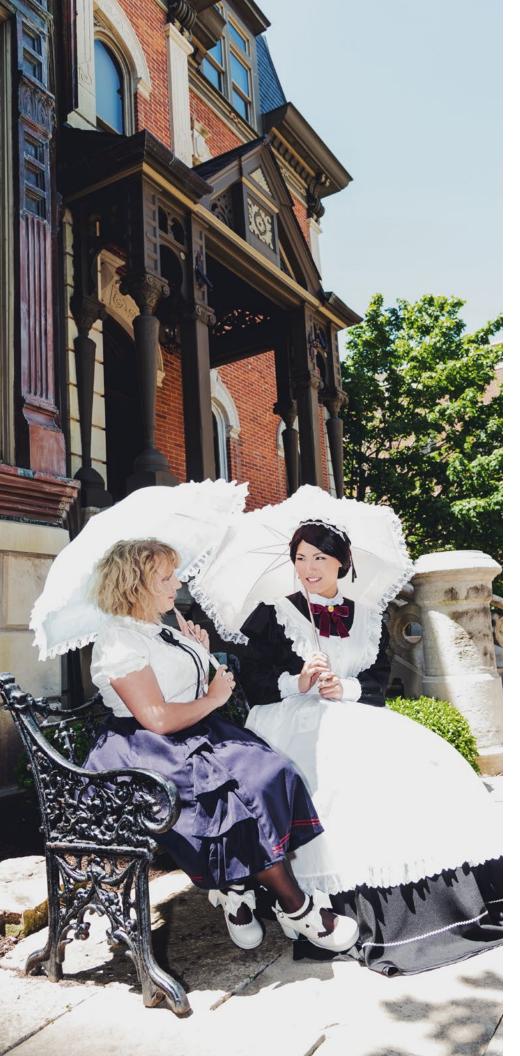

Drawer Tina AL-0223 ¥11,000

Lace Trimmed Pannier with 3 Hoops AC-0156 ¥14,300

Legwear 05 AC-0353 ¥4,400

100% ORIGINAL MAID DRESS & LOLITA FASHION 078.778.4169 WWW.MILKY-ANGE.COM

29

"Your hand, please, milady.
'Tis a perfect day for a tea
outside."

"Life is too short not to enjoy a nice day outside being who you want to be and wearing what you want to wear."

# Chicago Landmark

# Wheeler-Kohn House Otis L. Wheelock, architect

1870

A rare survivor of the stately mansions built on the Near South Side prior to the Great Chicago Fire of 1871; this also ranks as one of the city's best examples of Second Empire architecture.

Built by banker Calvin Wheeler, it was remodeled in the mid-1880s by clothier Joseph Kohn, who added the window bay and elaborate front-porch in order to compete with the newer mansions on nearby Prairie Avenue.