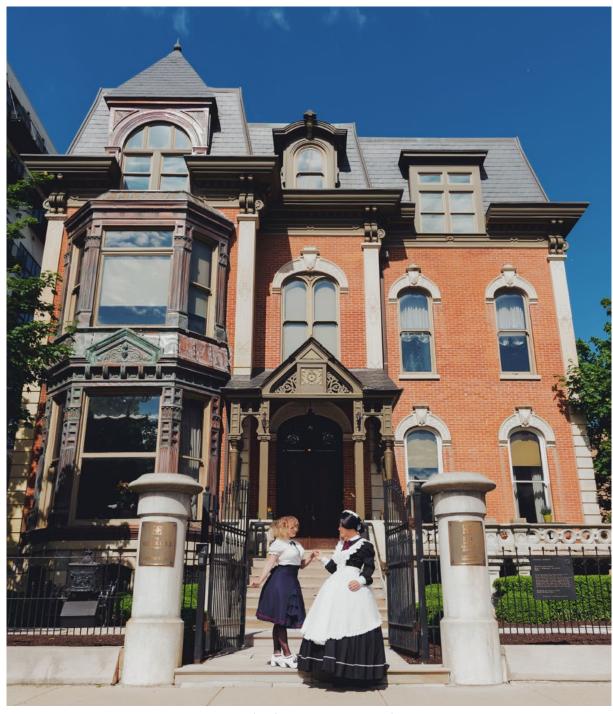

# Chicago Landmark

# Wheeler-Kohn House Otis L. Wheelock, architect

1870

A rare survivor of the stately mansions built on the Near South Side prior to the Great Chicago Fire of 1871; this also ranks as one of the city's best examples of Second Empire architecture.

Built by banker Calvin Wheeler, it was remodeled in the mid-1880s by clothier Joseph Kohn, who added the window bay and elaborate front-porch in order to compete with the newer mansions on nearby Prairie Avenue.

Designated on February 5, 1998 Richard M. Daley, Mayor Commission on Chicago Landmarks

39 **38** | VOLUME 3 100% ORIGINAL MAID DRESS & LOLITA FASHION 078.778.4169 WWW.MILKY-ANGE.COM

The shoot took place inside the ornate Wheeler Mansion located in Chicago, Illinois as well as in the public streets of downtown Chicago. The same mansion appeared twice in the first volume, but this time, the shoot took place in early summer with a more lush and vibrant scenery. The owner of the mansion was very happy to see us again, and was very willing to let us use the mansion for the third time!