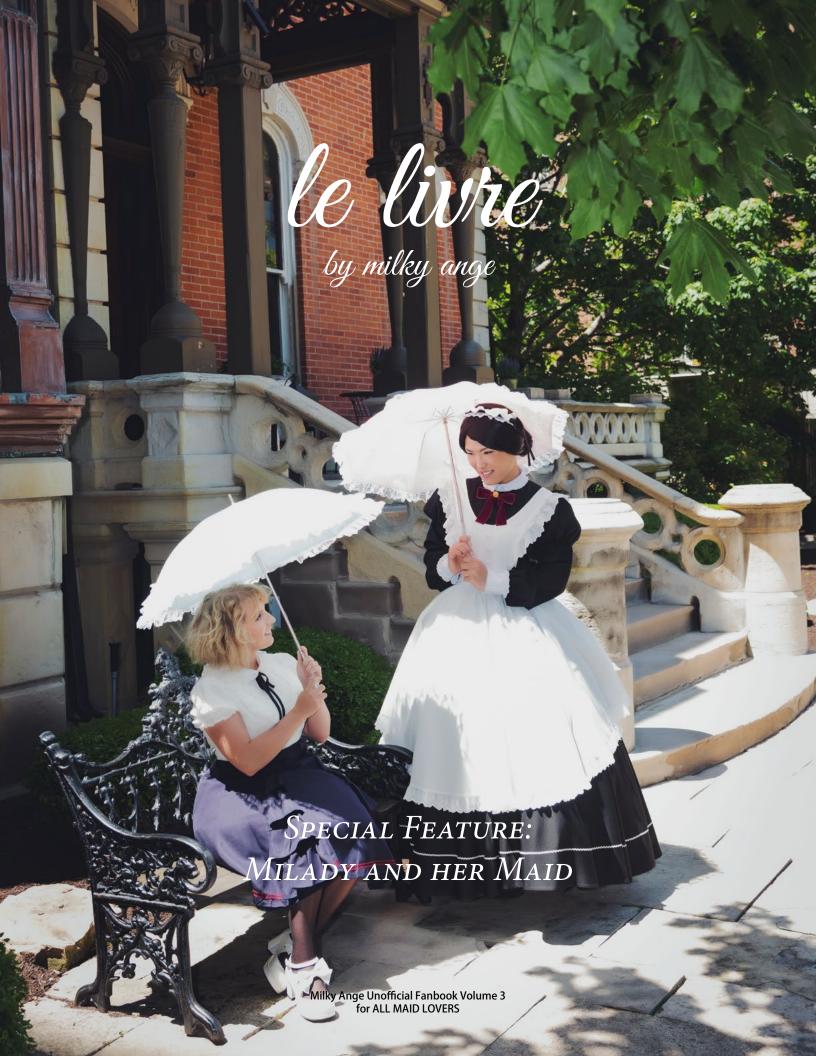

Colore by milky ange
Milky Ange Unofficial Fanbook featuring MILADY & HER MAID

Milady & Her Maid
Photographs by JOVANKA NOVAKOVIC

# Milady

— Marlo Louden Hair & Makeup by MARLO LOUDEN

Top, Celestyn, White AC-0121 (S) ¥16,200 AC-0122 (ML) ¥17,280 AC-0123 (XL) ¥18,360 AC-0338 (XXL) ¥19,440

Skirt, Yukari AC-0317S (S) ¥33,000 AC-0317ML (ML) ¥35,200 AC-0317XL (XL) ¥37,400

# Lady's Maid

— Yuki Ayase Hair & Makeup by AMY BANAS

Classic Style Maid Dress Taylor AC-0406 (S) ¥35,200 AC-0407 (ML) ¥37,400 AC-0408 (XL) ¥39,600 AC-0409 (XXL) ¥41,800

Maid Cap 01 AC-0279 ¥3,300

Ribbon 04, Burgundy AC-0410 ¥3,850