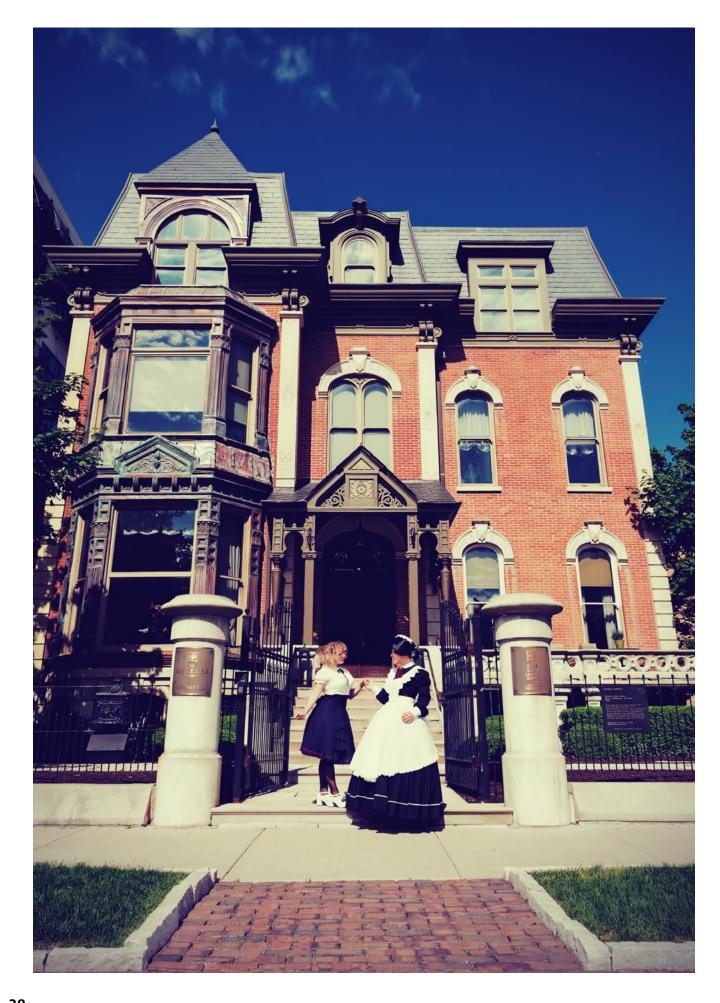

# Chicago Landmark

# Wheeler-Kohn House Otis L. Wheelock, architect

1870

A rare survivor of the stately mansions built on the Near South Side prior to the Great Chicago Fire of 1871; this also ranks as one of the city's best examples of Second Empire architecture.

Built by banker Calvin Wheeler, it was remodeled in the mid-1880s by clothier Joseph Kohn, who added the window bay and elaborate front-porch in order to compete with the newer mansions on nearby Prairie Avenue.

Designated on February 5, 1998 Richard M. Daley, Mayor Commission on Chicago Landmarks

39 **38** | VOLUME 3 100% ORIGINAL MAID DRESS & LOLITA FASHION 078.778.4169 WWW.MILKY-ANGE.COM